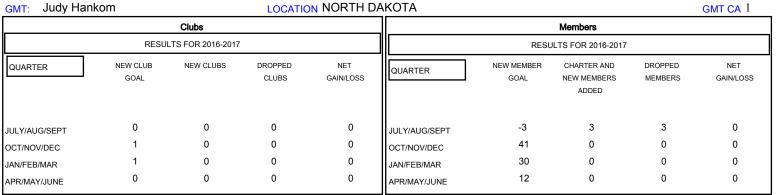

## GOALS AND ACTUAL NEW CLUBS CUMULATIVE

| DROPPED CLUBS: 0 |   | 2 CLUBS OF 47 ADDED 1 OR MORE<br>NEW MEMBERS | GENDER DISTRIBUTION   |              |     |
|------------------|---|----------------------------------------------|-----------------------|--------------|-----|
|                  |   |                                              | MALE                  | 837 (67.39%) |     |
|                  |   |                                              | FEMALE                | 405 (32.61%) |     |
| DROPPED MEMBERS  |   |                                              |                       |              |     |
| DECEASED         | 0 | CLICK HERE FOR HEALTH ASSESSMENT DATA        |                       |              |     |
| CLUB CANCELLED   | 0 |                                              | FAMILY UNIT MEMBERS   |              | 226 |
| OTHER            | 3 | AGGEGGMENT BATA                              | HEAD OF HOUSEHOLD     |              | 111 |
| TOTAL            | 3 |                                              | NON-HEAD OF HOUSEHOLD |              | 115 |