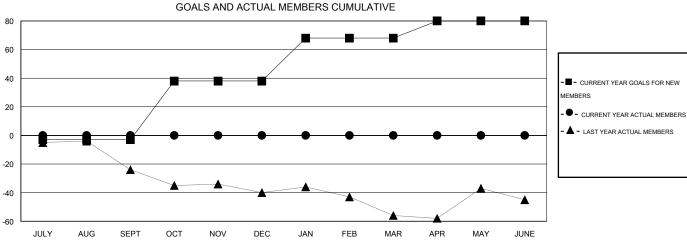

## GOALS AND ACTUAL NEW CLUBS CUMULATIVE

| DROPPED CLUBS: 0 |   | 2 CLUBS OF 47 ADDED 1 OR MORE<br>NEW MEMBERS | GENDER DISTRIBUTION   |              |     |
|------------------|---|----------------------------------------------|-----------------------|--------------|-----|
|                  |   |                                              | MALE                  | 837 (67.39%) |     |
|                  |   |                                              | FEMALE                | 405 (32.61%) |     |
| DROPPED MEMBERS  |   |                                              |                       |              |     |
| DECEASED         | 0 | CLICK HERE FOR HEALTH ASSESSMENT DATA        |                       |              |     |
| CLUB CANCELLED   | 0 |                                              | FAMILY UNIT MEMBERS   |              | 226 |
| OTHER            | 3 | AGGEGGMENT BATA                              | HEAD OF HOUSEHOLD     |              | 111 |
| TOTAL            | 3 |                                              | NON-HEAD OF HOUSEHOLD |              | 115 |